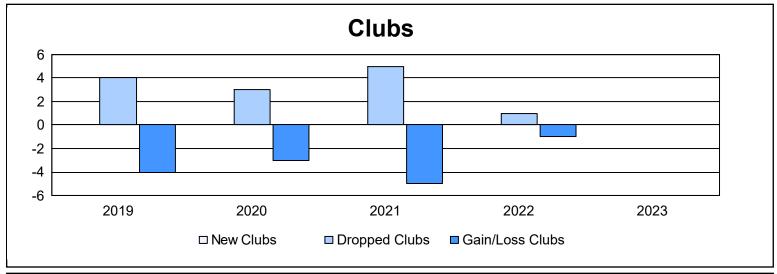

District 3 E

As of June 2023 Cumulative

| Year      | New<br>Clubs | Dropped<br>Clubs | Gain/<br>Loss<br>Clubs | New<br>Members | Charter<br>Members | Reinstate<br>Members | Transfer<br>Members | Total<br>Member<br>Added | Total<br>Members<br>Dropped | Gain/<br>Loss<br>Members |
|-----------|--------------|------------------|------------------------|----------------|--------------------|----------------------|---------------------|--------------------------|-----------------------------|--------------------------|
| 2018-2019 | 0            | 4                | -4                     | 100            | 0                  | 9                    | 13                  | 122                      | 206                         | -84                      |
| 2019-2020 | 0            | 3                | -3                     | 52             | 1                  | 19                   | 28                  | 100                      | 155                         | -55                      |
| 2020-2021 | 0            | 5                | -5                     | 71             | 4                  | 1                    | 2                   | 78                       | 191                         | -113                     |
| 2021-2022 | 0            | 1                | -1                     | 82             | 0                  | 9                    | 4                   | 95                       | 143                         | -48                      |
| 2022-2023 | 0            | 0                | 0                      | 78             | 0                  | 1                    | 1                   | 80                       | 126                         | -46                      |
| Average   | 0            | 3                | -3                     | 77             | 1                  | 8                    | 10                  | 95                       | 164                         | -69                      |