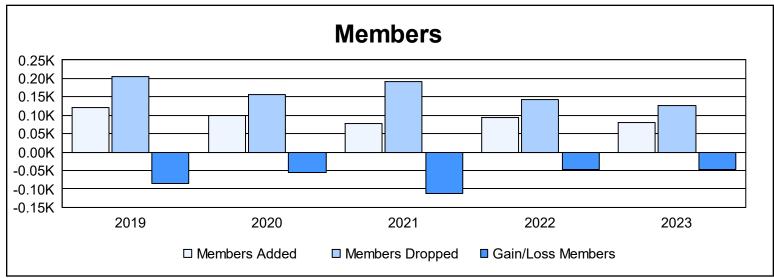

District 3 E

As of June 2023 Cumulative

| Year      | New<br>Clubs | Dropped<br>Clubs | Gain/<br>Loss<br>Clubs | New<br>Members | Charter<br>Members | Reinstate<br>Members | Transfer<br>Members | Total<br>Member<br>Added | Total<br>Members<br>Dropped | Gain/<br>Loss<br>Members |
|-----------|--------------|------------------|------------------------|----------------|--------------------|----------------------|---------------------|--------------------------|-----------------------------|--------------------------|
| 2018-2019 | 0            | 4                | -4                     | 100            | 0                  | 9                    | 13                  | 122                      | 206                         | -84                      |
| 2019-2020 | 0            | 3                | -3                     | 52             | 1                  | 19                   | 28                  | 100                      | 155                         | -55                      |
| 2020-2021 | 0            | 5                | -5                     | 71             | 4                  | 1                    | 2                   | 78                       | 191                         | -113                     |
| 2021-2022 | 0            | 1                | -1                     | 82             | 0                  | 9                    | 4                   | 95                       | 143                         | -48                      |
| 2022-2023 | 0            | 0                | 0                      | 78             | 0                  | 1                    | 1                   | 80                       | 126                         | -46                      |
| Average   | 0            | 3                | -3                     | 77             | 1                  | 8                    | 10                  | 95                       | 164                         | -69                      |